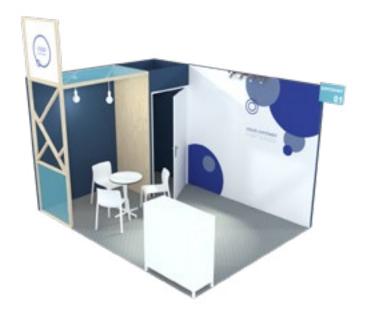

turnkey stand pre-equipped<sup>3</sup>

420€ HT x \_\_\_\_\_ e EX VAT

including partitions (2,5m high) lined with eco brushed cotton (white color) + eco carpet (black color) + 1 electricity cabinet 3 kw + 1 LED light bar up to 12 sqm, 2 bars from 13 to 24 sqm, 3 bars from 25 to 36 sqm + 1 standardized sign (with the name of the exhibitor and his booth number) + standard cleaning for 3 days (vacuum, bins and carpet plastic film removal)