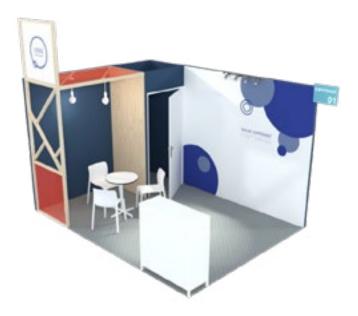

turnkey stand elaborate (from 9 to 36m²)

500€ HT x — m<sup>2</sup> = .....€ EX VAT

including a reserve of 1m<sup>2</sup> + the partitions sheathed in brushed cotton (midnight blue) + the carpet (light grey) + an awning (blue, orange or yellow)<sup>4</sup> + a partition and a trellis in tilly<sup>5</sup> + a rail of 3 spotlights for 9m<sup>2</sup> + two luminous suspensions + a power strip + a forex sign in a wooden frame<sup>6</sup> dans un cadre bois + a flag sign<sup>7</sup> + a makrolon<sup>8</sup> panel including transparent colored adhesive on both sides + furniture + household equipment + 3kw electrical box.

turnkey stand elaborate shown here in blue and orange.
Also available in yellow.